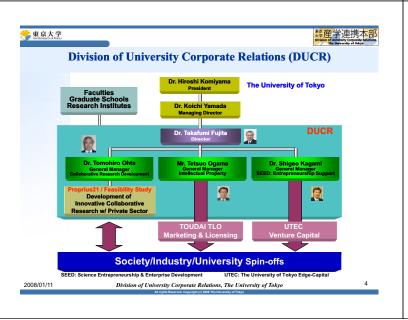

Division of University Corporate Relations, The University of Tokyo

### **□SEED:** Entrepreneurship Support for **University Spin-offs**

Shigeo Kagami, Professor & General

Manager

Yoshihito Shiraishi, Associate Professor

SEED: Science Entrepreneurship & Enterprise Development