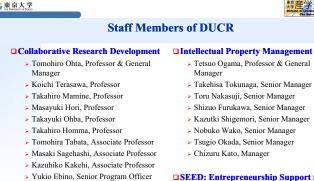

### **□SEED:** Entrepreneurship Support for **University Spin-offs**

Shigeo Kagami, Professor & General

Manager

Yoshihito Shiraishi, Associate Professor

SEED: Science Entrepreneurship & Enterprise Development

> Mikio Aramata, Senior Program Officer

> Junko Monden, Coordinator

 Miyuki Suzuki, Administrator > Keiko Yuno, Administrator

2008/01/11